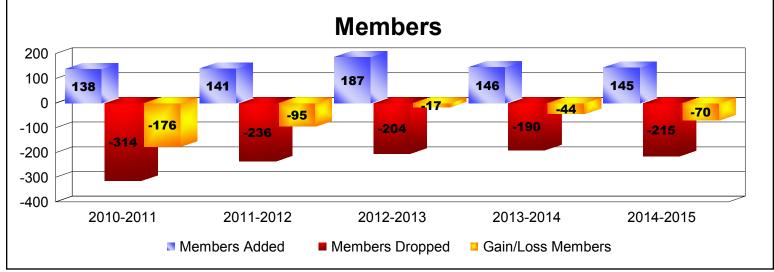

District 30 S

As of June 2015 Cumulative

| Year      | New<br>Clubs | Dropped<br>Clubs | Gain/<br>Loss<br>Clubs | New<br>Members | Charter<br>Members | Reinstate<br>Members | Transfer<br>Members | Total<br>Member<br>Added | Total<br>Members<br>Dropped | Gain/<br>Loss<br>Members |
|-----------|--------------|------------------|------------------------|----------------|--------------------|----------------------|---------------------|--------------------------|-----------------------------|--------------------------|
| 2010-2011 | 0            | -4               | -4                     | 107            | 13                 | 13                   | 5                   | 138                      | -314                        | -176                     |
| 2011-2012 | 0            | -3               | -3                     | 93             | 0                  | 9                    | 39                  | 141                      | -236                        | -95                      |
| 2012-2013 | 2            | -1               | 1                      | 122            | 56                 | 7                    | 2                   | 187                      | -204                        | -17                      |
| 2013-2014 | 0            | -2               | -2                     | 113            | 15                 | 12                   | 6                   | 146                      | -190                        | -44                      |
| 2014-2015 | 0            | -3               | -3                     | 136            | 1                  | 6                    | 2                   | 145                      | -215                        | -70                      |
| Average   | 0            | -3               | -2                     | 114            | 17                 | 9                    | 11                  | 151                      | -232                        | -80                      |