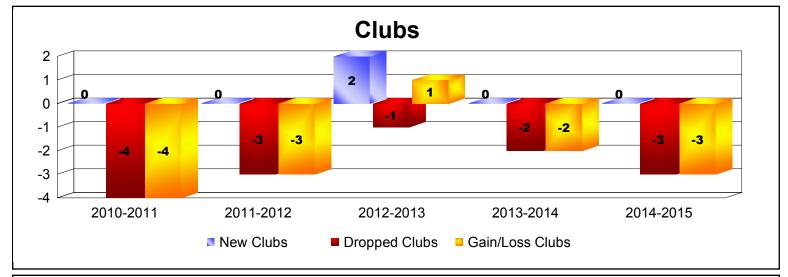

District 30 S

As of June 2015 Cumulative

| Year      | New<br>Clubs | Dropped<br>Clubs | Gain/<br>Loss<br>Clubs | New<br>Members | Charter<br>Members | Reinstate<br>Members | Transfer<br>Members | Total<br>Member<br>Added | Total<br>Members<br>Dropped | Gain/<br>Loss<br>Members |
|-----------|--------------|------------------|------------------------|----------------|--------------------|----------------------|---------------------|--------------------------|-----------------------------|--------------------------|
| 2010-2011 | 0            | -4               | -4                     | 107            | 13                 | 13                   | 5                   | 138                      | -314                        | -176                     |
| 2011-2012 | 0            | -3               | -3                     | 93             | 0                  | 9                    | 39                  | 141                      | -236                        | -95                      |
| 2012-2013 | 2            | -1               | 1                      | 122            | 56                 | 7                    | 2                   | 187                      | -204                        | -17                      |
| 2013-2014 | 0            | -2               | -2                     | 113            | 15                 | 12                   | 6                   | 146                      | -190                        | -44                      |
| 2014-2015 | 0            | -3               | -3                     | 136            | 1                  | 6                    | 2                   | 145                      | -215                        | -70                      |
| Average   | 0            | -3               | -2                     | 114            | 17                 | 9                    | 11                  | 151                      | -232                        | -80                      |